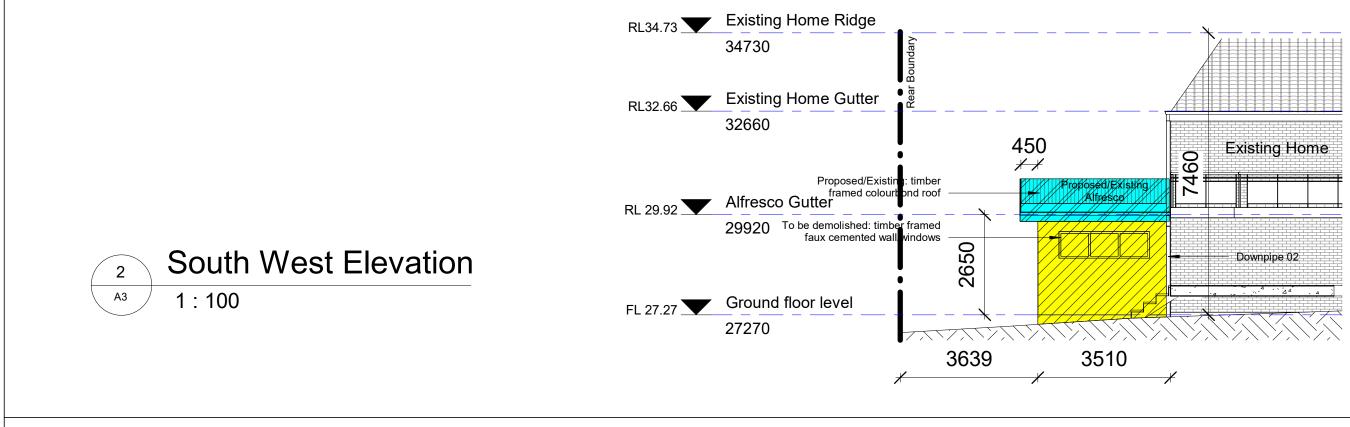

| TRANTT<br>* architecs builder b.sc arch; m.const mgmt; unsw<br>a: 7/20-26 innesdale rd, wolli creek 2205<br>* e: thai.nguyen@unswalumni.com<br>m: 0424197188; aia: 61601; lic: 66487s | No. | Description          | Issued | Owner: Deborah Jane Owen Elevations NE a                                 |                |             |       |  |         |
|---------------------------------------------------------------------------------------------------------------------------------------------------------------------------------------|-----|----------------------|--------|--------------------------------------------------------------------------|----------------|-------------|-------|--|---------|
|                                                                                                                                                                                       | 1   | Issued for Exemption | A      |                                                                          |                |             |       |  |         |
|                                                                                                                                                                                       |     |                      |        | Project address: 74 Rex Road<br>Georges Hall, NSW 2198, Lot 34, DP239510 | Project number | GH124       | A3    |  |         |
|                                                                                                                                                                                       |     |                      |        |                                                                          | Date           | 03 Jan 2024 |       |  |         |
|                                                                                                                                                                                       |     |                      |        | Project: Proposed Alfresco                                               | Drawn by       | T. N        |       |  |         |
|                                                                                                                                                                                       |     |                      |        |                                                                          | Checked by     | T. N        | Scale |  | 1 : 100 |
|                                                                                                                                                                                       |     |                      |        |                                                                          | 1              |             |       |  |         |