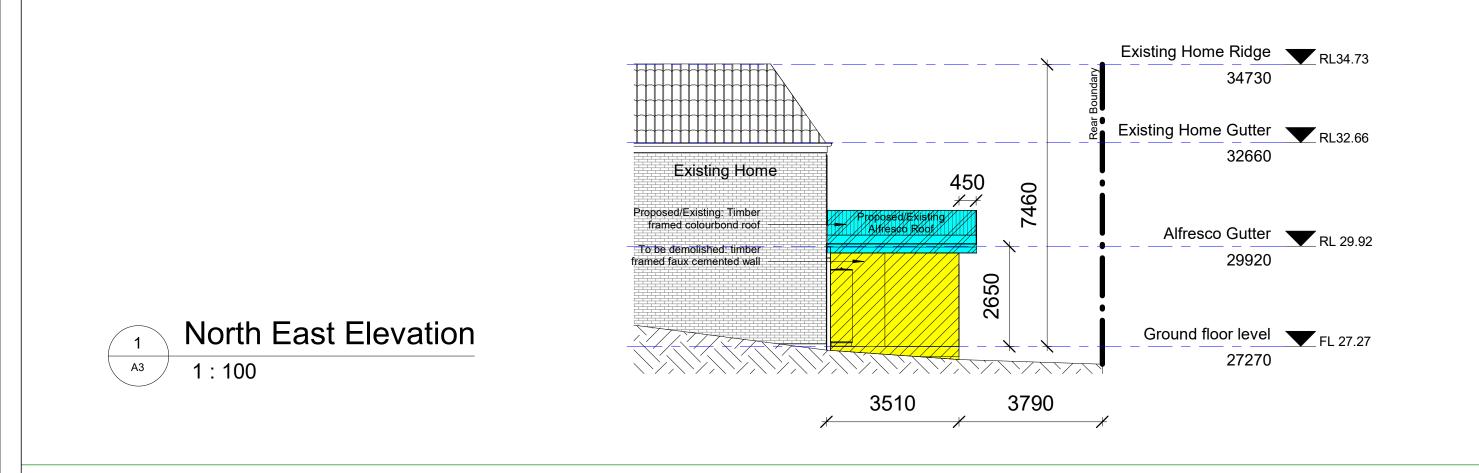

| TRANTT<br>* architecs builder b.sc arch; m.const mgmt; unsw<br>a: 7/20-26 innesdale rd, wolli creek 2205<br>* e: thai.nguyen@unswalumni.com<br>m: 0424197188; aia: 61601; lic: 66487s | No. | Description          | Issued | Owner: Deborah Jane Owen Elevations NE a                                 |                |             |       |  |         |
|---------------------------------------------------------------------------------------------------------------------------------------------------------------------------------------|-----|----------------------|--------|--------------------------------------------------------------------------|----------------|-------------|-------|--|---------|
|                                                                                                                                                                                       | 1   | Issued for Exemption | A      |                                                                          |                |             |       |  |         |
|                                                                                                                                                                                       |     |                      |        | Project address: 74 Rex Road<br>Georges Hall, NSW 2198, Lot 34, DP239510 | Project number | GH124       | A3    |  |         |
|                                                                                                                                                                                       |     |                      |        |                                                                          | Date           | 03 Jan 2024 |       |  |         |
|                                                                                                                                                                                       |     |                      |        | Project: Proposed Alfresco                                               | Drawn by       | T. N        |       |  |         |
|                                                                                                                                                                                       |     |                      |        |                                                                          | Checked by     | T. N        | Scale |  | 1 : 100 |
|                                                                                                                                                                                       |     |                      |        |                                                                          | 1              |             |       |  |         |